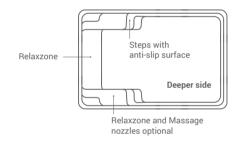

# Integrated technical shaft (optional) with cover in the pool color. Relaxzone and Massage nozzles optional Integrated high-level skimmer for the maximum height of water level. Integrated rail for the safe guidance of Rollo Cover