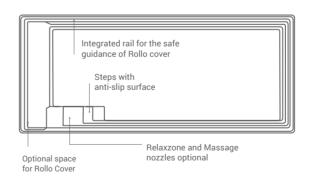

### BESTSELLER

7.5 - 8.8 m

Our bestselling pools are ready to shine like a diamond in every garden or inside the house. Just add some water features and your real fun with your family can start.

create special moments for your family