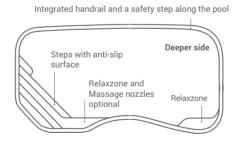

# Integrated technical shaft (optional) with cover in the pool color. Relaxzone and Massage nozzles optional Integrated high-level skimmer for the maximum height of water level. Integrated rail for the safe guidance of Rollo Cover