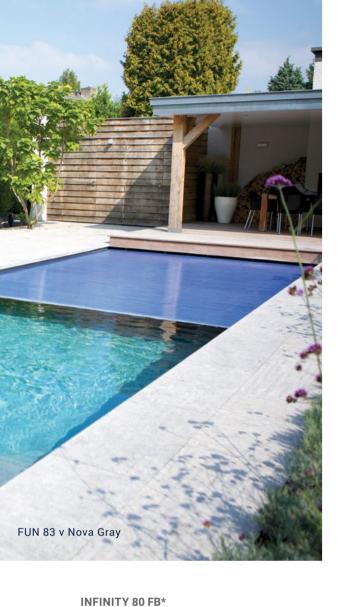

#### FUN 83 FB\*

**FB**\*- Flat Bottom **SB**\*\*- Sloping Bottom

| Туре             | Length | Width  | Depth  | Volume | Weight  | Rollo Cover |
|------------------|--------|--------|--------|--------|---------|-------------|
| AQUA NOVA 77 FB* | 7,75 m | 3,55 m | 1,50 m | 40 m³  | 1200 kg | <b>~</b>    |
| FUN 80 FB*       | 8,00 m | 3,70 m | 1,50 m | 40 m³  | 1100 kg | <b>~</b>    |
| FUN 83 FB*       | 8,30 m | 3,80 m | 1,50 m | 42 m³  | 1200 kg | <b>✓</b>    |
| INFINITY 80 FB*  | 8,35 m | 4,10 m | 1,50 m | 42 m³  | 1200 kg | <b>~</b>    |

### **Rollo Cover**

The Compass Pools Rollo Cover is a high quality product designed to perfectly fit our pools and made of only high-end raw material and sub-assemblies.

Our automatic swimming pool covers are thermally efficient and restrict energy losses to a minimum. In addition, your swimming pool stays cleaner and chlorine degradation by UV is reduced which decreases maintenance costs. Cover can bear the weight of a small pet, child or even an adult.

For maximum compass safety, an integrated perimeter guiding ledge prevents submersion of the slats when weighed down.

#### Here are your benefits:

- guarantees maximum energy efficiency and full safety
- ensure optimal warming of swimming pool water by 4 to 8 °C
- evaporation and heat loss are limited