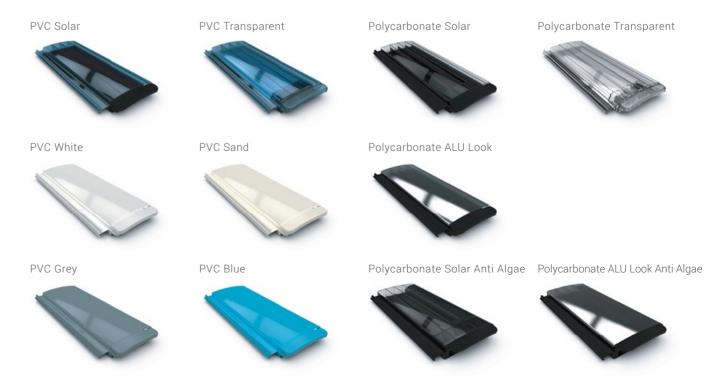

s.eu

### **Rollo Cover**

The Compass Pools Rollo Cover is a high quality product designed to perfectly fit our pools and made of only high-end raw material and sub-assemblies.

Our automatic swimming pool covers are thermally efficient and restrict energy losses to a minimum. In addition, your swimming pool stays cleaner and chlorine degradation by UV is reduced which decreases maintenance costs. Cover can bear the weight of a small pet, child or even an adult.

For maximum compass safety, an integrated perimeter guiding ledge prevents submersion of the slats when weighed down.

#### Here are your benefits:

- guarantees maximum energy efficiency and full safety
- ensure optimal warming of swimming pool water by 4 to 8 °C
- evaporation and heat loss are limited





#### Slats overview



rollo cover oberflur

### rollo cover - above the ground

This solution is for those customers, who have bought a pool without the ability to have an integrated Compass Rollo Cover or simply want to use the entire pool area for water fun and don't mind installing a cover above the ground. This solution also delivers the highest quality and durability. Moreover, it is also suitable for existing swimming pools.

The winding device at the end of the pool automatically winds the slats up and down. For an overall visual impression, the entire machine can be lined with wood to match the design of the garden and swimming pool.

#### EcoTop - basic

The brackets of this variant are made of aluminium and painted white. The winding shaft is made of aluminium and the built-in tubular motor has auto