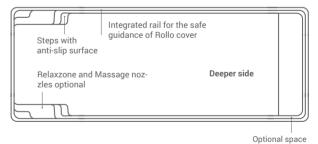

# Integrated technical shaft (optional) with cover in the pool color. Relaxzone and Massage nozzles optional Integrated high-level skimmer for the maximum height of water level. Integrated rail for the safe guidance of Rollo Cover