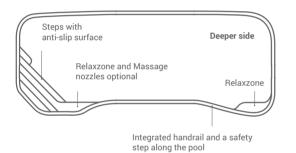

# Integrated technical shaft (optional) with cover in the pool color. Relaxzone and Massage nozzles optional Integrated high-level skimmer for the maximum height of water level. Integrated rail for the safe guidance of Rollo Cover