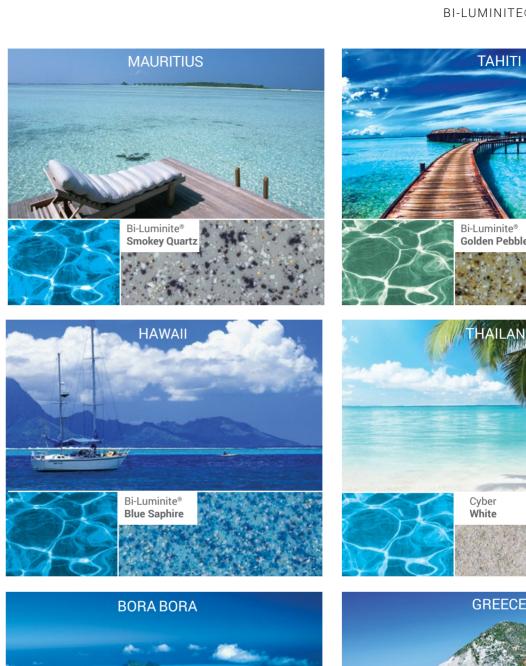

## Your pool with a stunningly good look

Life is not black and white. Compass invented colours according to your great holiday memories.

Design your own sea in your garden.

#### NOVA® COLOURS

New types of colour chips and modernized primary colour mixtures are used! Aesthetically, its translucent holographic effect gives a distinguishing brilliance.

#### BI-LUMINITE® & CYBER COLOURS

These colours change the look of composite pools thanks to small glittering particles just below the top-coat and the application of two paint layers instead of one.

#### Features:

- 2 layers of special paint that are applied separately
- · colour effect of the most beautiful sea lagoon you can only imagine
- coloured layers are applied manually as on the most expensive cars that's why every pool is an original

colorir your swin-

NOVA® COLOURS

BI-LUMINITE® & CYBER COLOURS

extraordinary match