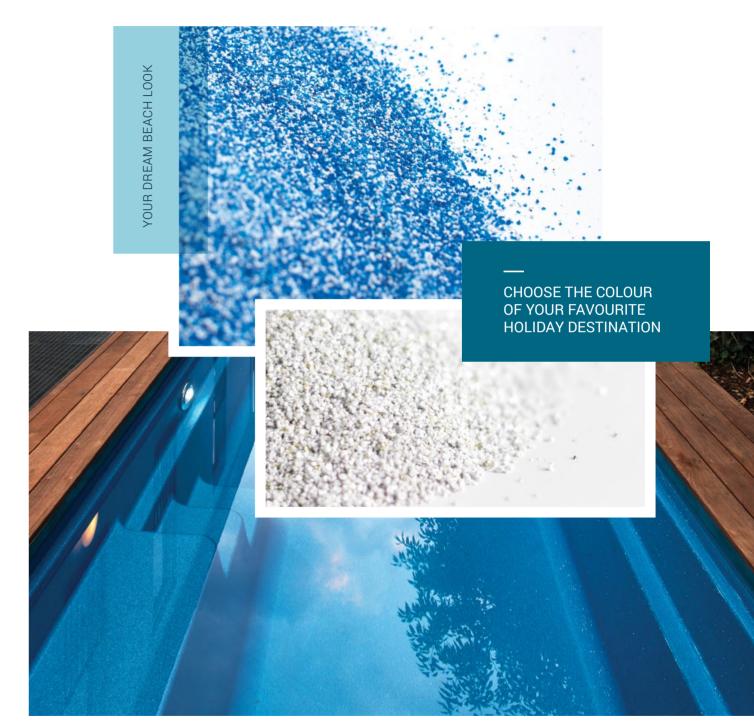

## Your pool with a stunningly good look

Life is not black and white. Compass invented colours according to your great holiday memories.

Design your own sea in your garden.

#### NOVA® COLOURS

New types of colour chips and modernized primary colour mixtures are used! Aesthetically, its translucent holographic effect gives a distinguishing brilliance.