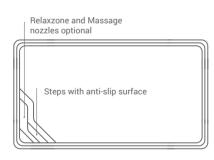

# Integrated technical shaft (optional) with cover in the pool color. Relaxzone and Massage nozzles optional Integrated high-level skimmer for the maximum height of water level. Integrated rail for the safe guidance of Rollo Cover