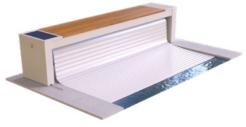

### rollo cover - above the ground

This solution is for those customers, who have bought a pool without the ability to have an integrated Compass Rollo Cover or simply want to use the entire pool area for water fun and don't mind installing a cover above the ground. This solution also delivers the highest quality and durability. Moreover, it is also suitable for existing swimming pools.

The winding device at the end of the pool automatically winds the slats up and down. For an overall visual impression, the entire machine can be lined with wood to match the design of the garden and swimming pool.

#### EcoTop - basic

The brackets of this variant are made of aluminium and painted white. The winding shaft is made of aluminium and the built-in tubular motor has automatic limit switches. The key switch is located directly on the console. Therefore, it is not possible to cover the winding device. Optionally, you can choose the EcoTop cover with solar drive.

#### AquaTop - bestseller

The winding device of this variant is made of AISI 316L stainless steel. A 24 V electric motor is installed in one of its two consoles. The control and key switch are separately integrated directly in the pool technology. This advantage actually allows the winding device to be fully covered.