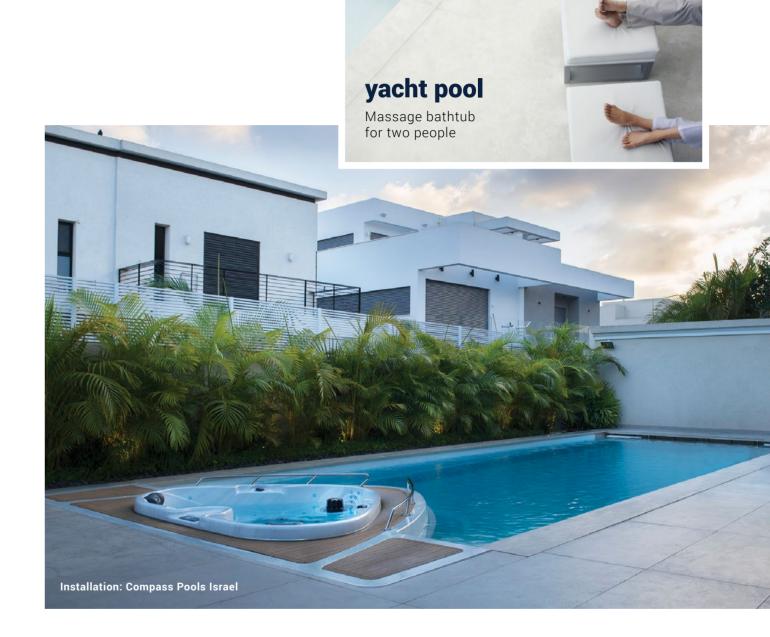

#### For your lifestyle.

Luxurious, sporty, spacious.

#### YACHT POOL FB\*

| Length      | 11,54 m  |
|-------------|----------|
| Width       | 4,04 m   |
| Depth       | 1,50 m   |
| Volume      | 42 m³    |
| Weight      | 1200 kg  |
| Rollo Cover | <u> </u> |