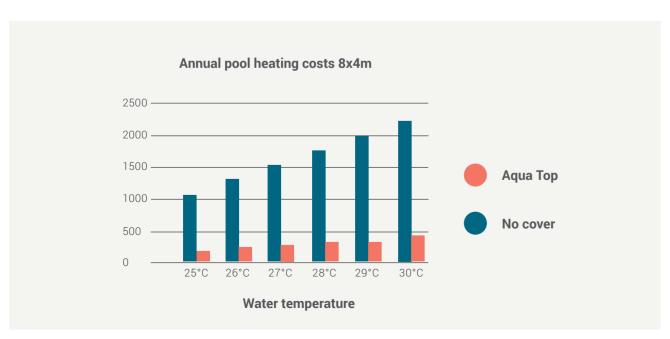

#### Here are your benefits:

- guarantees maximum energy efficiency and full safety
- ensure optimal warming of swimming pool water by 4 to 8 °C
- evaporation and heat loss are limited