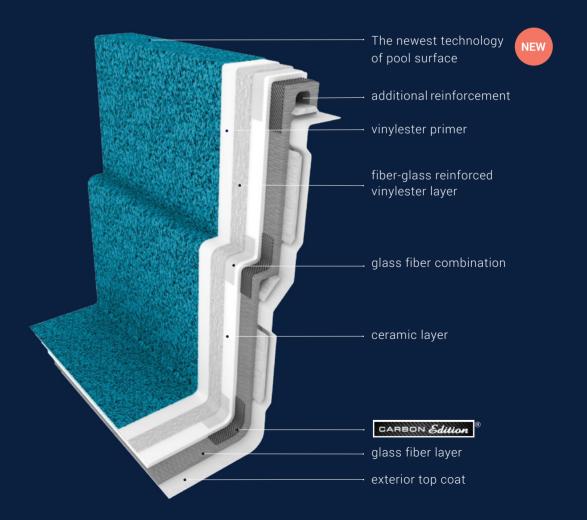

### A super-tough pool you know you can rely on

When Compass Pools introduced ceramic technology to the swimming pool industry in the mid 90's, it quickly became an accepted technology around the world. For decades now, we've been recognised as world leaders and innovators in this market. Our patented technology dramatically improves the pool's

structural integrity and is the reason why Compass Pools can offer all customers the confidence in a solution that will suit their specific needs.

The extensively exerted areas of the pool are structurally strengthened by the additional use of carbon in the patented Ceramic System.

Carbon has the highest compressive strength of all reinforcement materials. 2018 was the year of innovative changes

for us. We focused mainly on the finished surfaces of the pools and tested these both in production and on finished pools. From 2019, the guarantee for each Compass pool has risen to 40 years for leak tightness, but customers can get an additional 15-year guarantee for the CosmoLine pool surface.

### HOME OF THE CARBON CERAMIC POOL

The secret of success and durability of our pool is the composite composition, which includes a patented ceramic layer.

Since 2005 we have been producing Compass Pools in our EU factory with the average yearly production of 1.500 pools. Our team has bought many innovations to the production process as well as to the product itself, like adding the Carbon reinforcement to the material structure of our pool.

Thanks to this our factory is named "HOME OF THE CARBON CERAMIC POOL" and our pools are more stable and durable.