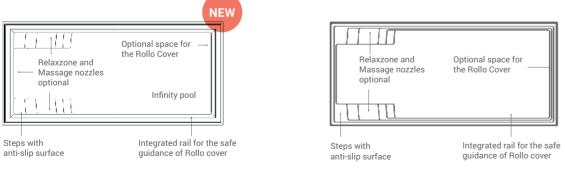

# Integrated technical shaft (optional) with cover in the pool color. Relaxzone and Massage nozzles optional Integrated high-level skimmer for the maximum height of water level. Integrated rail for the safe guidance of Rollo Cover