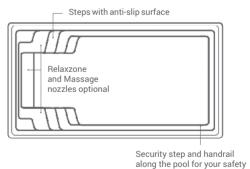

### **Rollo Cover**

The Compass Pools Rollo Cover is a high quality product designed to perfectly fit our pools and made of only high-end raw material and sub-assemblies.

Our automatic swimming pool covers are thermally efficient and restrict energy losses to a minimum. In addition, your swimming pool stays cleaner and chlorine degradation by UV is reduced which decreases maintenance costs. Cover can bear the weight of a small pet, child or even an adult.

For maximum compass safety, an integrated perimeter guiding ledge prevents submersion of the slats when weighed down.