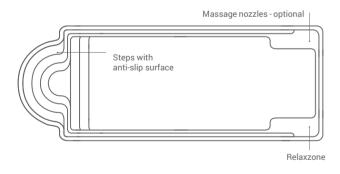

#### Less then 7.5m

These pools are designed for houses with a small area or a garden behind or next to it. You can chose from a variety of models, which are effective in their concept and can adapt to every small garden. Fulfill your dreams about having a pool now, even if you own a smaller area. This range of pools can make it happen.