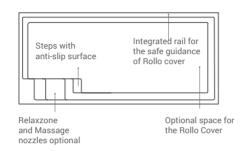

# Integrated technical shaft (optional) with cover in the pool color. Relaxzone and Massage nozzles optional Integrated high-level skimmer for the maximum height of water level. Integrated rail for the safe guidance of Rollo Cover