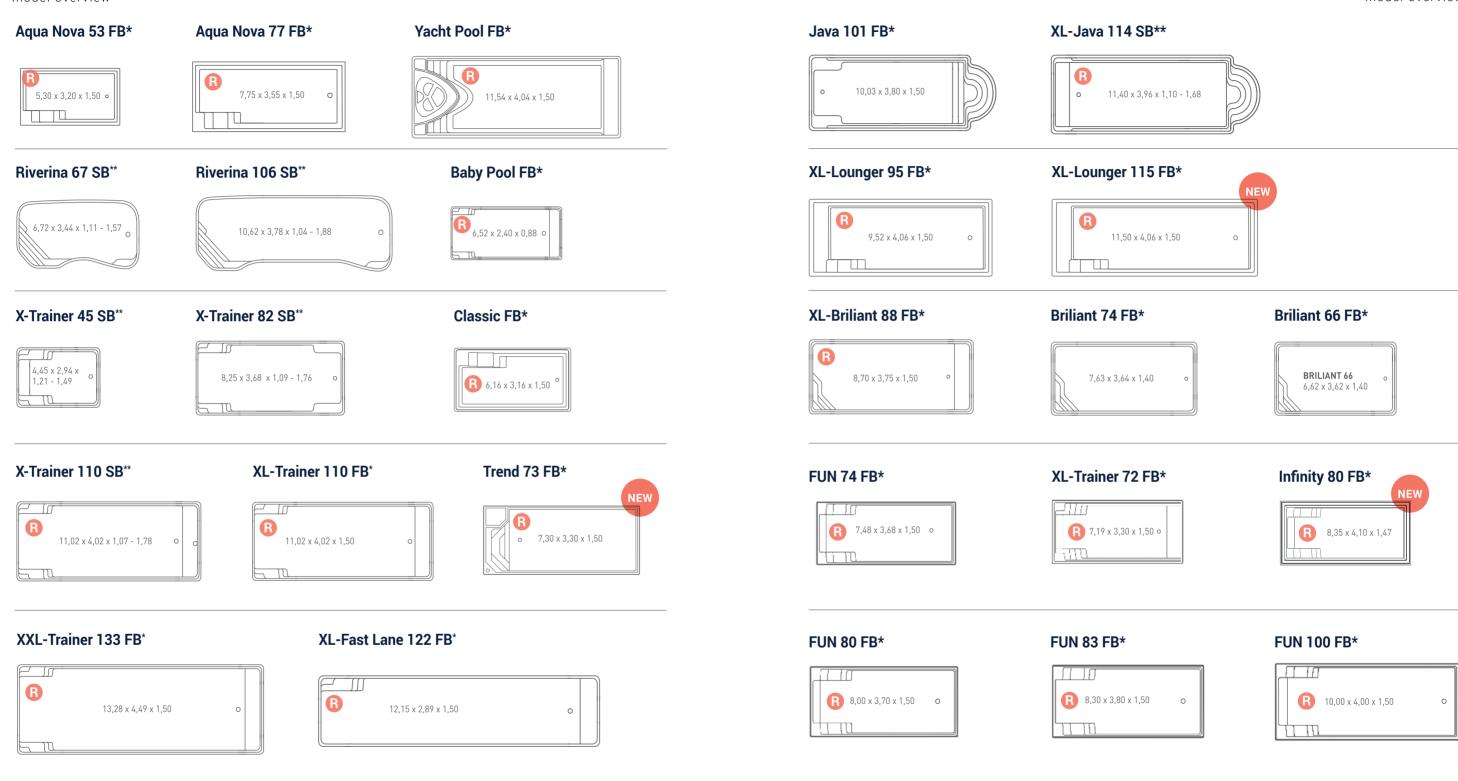

#### YACHT POOL FB\*

| Length      | 11,54 m  |
|-------------|----------|
| Width       | 4,04 m   |
| Depth       | 1,50 m   |
| Volume      | 42 m³    |
| Weight      | 1200 kg  |
| Rollo Cover | <u> </u> |

#### XL-FAST LANE 122 FB\*

Space for Rollo cover or massage nozzles

| Length      | 12,15 n  |
|-------------|----------|
| Width       | 2,89 n   |
| Depth       | 1,50 n   |
| Volume      | 43 m     |
| Weight      | 1500 kg  |
| Rollo Cover | <u> </u> |

#### XXL-TRAINER 133 FB\*

| Length      | 13,28 m           |
|-------------|-------------------|
| Width       | 4,49 m            |
| Depth       | 1,50 m            |
| Volume      | 75 m <sup>3</sup> |
| Weight      | 2400 kg           |
| Rollo Cover | <b>~</b>          |

#### RIVERINA 67 SB\*\*

| Туре              | Length | Width  | Depth         | Volume            | Weight  | Rollo Cover |
|-------------------|--------|--------|---------------|-------------------|---------|-------------|
| X-TRAINER 45 SB** | 4,45 m | 2,94 m | 1,21 - 1,49 m | 15 m <sup>3</sup> | 600 kg  | X           |
| AQUA NOVA 53 FB*  | 5,30 m | 3,20 m | 1,50 m        | 20 m <sup>3</sup> | 700 kg  | ~           |
| TREND 73 FB*      | 7,30 m | 3,30 m | 1,50 m        | 31 m³             | 1100 kg | ~           |
| BRILIANT 66 FB*   | 6,62 m | 3,62 m | 1,40 m        | 27 m³             | 850 kg  | X           |
| RIVERINA 67 SB**  | 6,72 m | 3,44 m | 1,11 - 1,57 m | 24 m³             | 800 kg  | X           |
| BRILIANT 74 FB*   | 7,63 m | 3,64 m | 1,40 m        | 32 m³             | 920 kg  | X           |

#### FUN 74 FB\*

FB\*- Flat Bottom

| Туре              | Length | Width  | Depth  | Volume            | Weight  | Rollo Cover |
|-------------------|--------|--------|--------|-------------------|---------|-------------|
| CLASSIC FB*       | 6,1 m  | 3,16 m | 1,50 m | 21 m³             | 700 kg  | <b>~</b>    |
| BABY-POOL FB*     | 6,52 m | 2,40 m | 0,88 m | 12 m³             | 600 kg  | <b>~</b>    |
| XL-TRAINER 72 FB* | 7,19 m | 3,30 m | 1,50 m | 30 m <sup>3</sup> | 920 kg  | ~           |
| FUN 74 FB*        | 7,48 m | 3,68 m | 1,50 m | 35 m³             | 1050 kg | <b>~</b>    |

#### FUN 83 FB\*

**FB**\*- Flat Bottom **SB**\*\*- Sloping Bottom

| Туре             | Length | Width  | Depth  | Volume | Weight  | Rollo Cover |
|------------------|--------|--------|--------|--------|---------|-------------|
| AQUA NOVA 77 FB* | 7,75 m | 3,55 m | 1,50 m | 40 m³  | 1200 kg | <b>~</b>    |
| FUN 80 FB*       | 8,00 m | 3,70 m | 1,50 m | 40 m³  | 1100 kg | <b>~</b>    |
| FUN 83 FB*       | 8,30 m | 3,80 m | 1,50 m | 42 m³  | 1200 kg | <b>✓</b>    |
| INFINITY 80 FB*  | 8,35 m | 4,10 m | 1,50 m | 42 m³  | 1200 kg | <b>~</b>    |

XL-Briliant 88 Nova Pearl

Installation: Compass Pools Germany

XL-BRILIANT 88 FB\*

**FB**\*- Flat Bottom **SB**\*\*- Sloping Bottom

| Туре               | Length | Width  | Depth         | Volume | Weight  | Rollo Cover |
|--------------------|--------|--------|---------------|--------|---------|-------------|
| X-TRAINER 82 SB**  | 8,25 m | 3,68 m | 1,09 - 1,76 m | 36 m³  | 960 kg  | Χ           |
| XL-BRILIANT 88 FB* | 8,70 m | 3,75 m | 1,50 m        | 45 m³  | 1100 kg | <b>✓</b>    |

#### XL-JAVA 114 SB\*\*

**FB**\*- Flat Bottom **SB**\*\*- Sloping Bottom

| Туре              | Length  | Width  | Depth         | Volume            | Weight  | Rollo Cover |
|-------------------|---------|--------|---------------|-------------------|---------|-------------|
| FUN 100 FB*       | 10,00 m | 4,00 m | 1,50 m        | 52 m <sup>3</sup> | 1300 kg | <b>~</b>    |
| JAVA 101 FB*      | 10,03 m | 3,80 m | 1,50 m        | 49 m³             | 1200 kg | X           |
| RIVERINA 106 SB** | 10,62 m | 3,78 m | 1,04 - 1,88 m | 45 m <sup>3</sup> | 1400 kg | X           |
| XL-JAVA 114 SB**  | 11,40 m | 3,96 m | 1,10 - 1,68 m | 52 m³             | 1350 kg |             |

#### XL-TRAINER 110 SB\*\* / 110 FB\*

for Rollo Cover

XL-Trainer 110 FB Nova Anthracite

Installation: Compass Pools UK

**FB**\*- Flat Bottom **SB**\*\*- Sloping Bottom

| Туре                | Length  | Width  | Depth         | Volume            | Weight  | Rollo Cover |
|---------------------|---------|--------|---------------|-------------------|---------|-------------|
| XL-LOUNGER 95 FB*   | 9,52 m  | 4,06 m | 1,50 m        | 50 m <sup>3</sup> | 1200 kg | <b>✓</b>    |
| XL-LOUNGER 115 FB*  | 11,50 m | 4,06 m | 1,50 m        | 59 m³             | 1450 kg | <b>✓</b>    |
| XL-TRAINER 110 SB** | 11,02 m | 4,02 m | 1,07 - 1,78 m | 52 m <sup>3</sup> | 1350 kg | <b>~</b>    |
| XL-TRAINER 110 FB*  | 11,02 m | 4,02 m | 1,50 m        | 50 m <sup>3</sup> | 1350 kg | <b>✓</b>    |