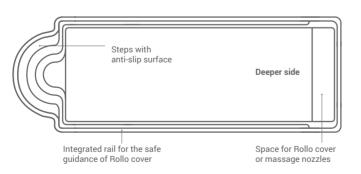

### PREMIUM

8.8 - 11 m

It doesn't matter if you are a professional swimmer or not, these pools offer a real swimming pleasure thanks to their length and also two swimming tracks in most cases.