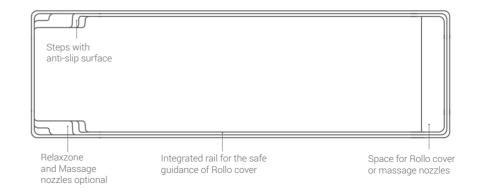

#### XL-FAST LANE 122 FB\*

Space for Rollo cover or massage nozzles

| Length      | 12,15 n  |
|-------------|----------|
| Width       | 2,89 n   |
| Depth       | 1,50 n   |
| Volume      | 43 m     |
| Weight      | 1500 kg  |
| Rollo Cover | <u> </u> |

# Integrated technical shaft (optional) with cover in the pool color. Relaxzone and Massage nozzles optional Integrated high-level skimmer for the maximum height of water level. Integrated rail for the safe guidance of Rollo Cover