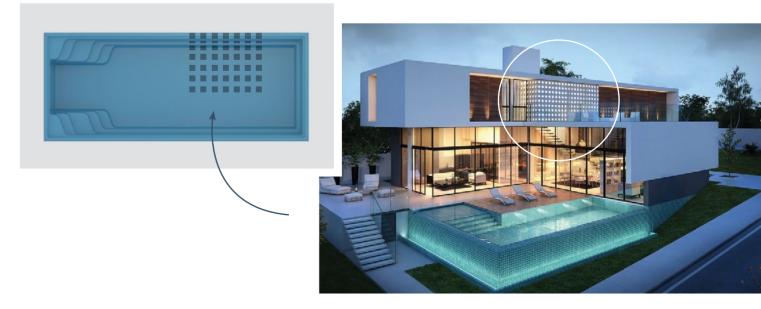

### **Rollo Cover**

The Compass Pools Rollo Cover is a high quality product designed to perfectly fit our pools and made of only high-end raw material and sub-assemblies.

Our automatic swimming pool covers are thermally efficient and restrict energy losses to a minimum. In addition, your swimming pool stays cleaner and chlorine degradation by UV is reduced which decreases maintenance costs. Cover can bear the weight of a small pet, child or even an adult.

For maximum compass safety, an integrated perimeter guiding ledge prevents submersion of the slats when weighed down.

#### Here are your benefits:

- guarantees maximum energy efficiency and full safety
- ensure optimal warming of swimming pool water by 4 to 8 °C
- evaporation and heat loss are limited