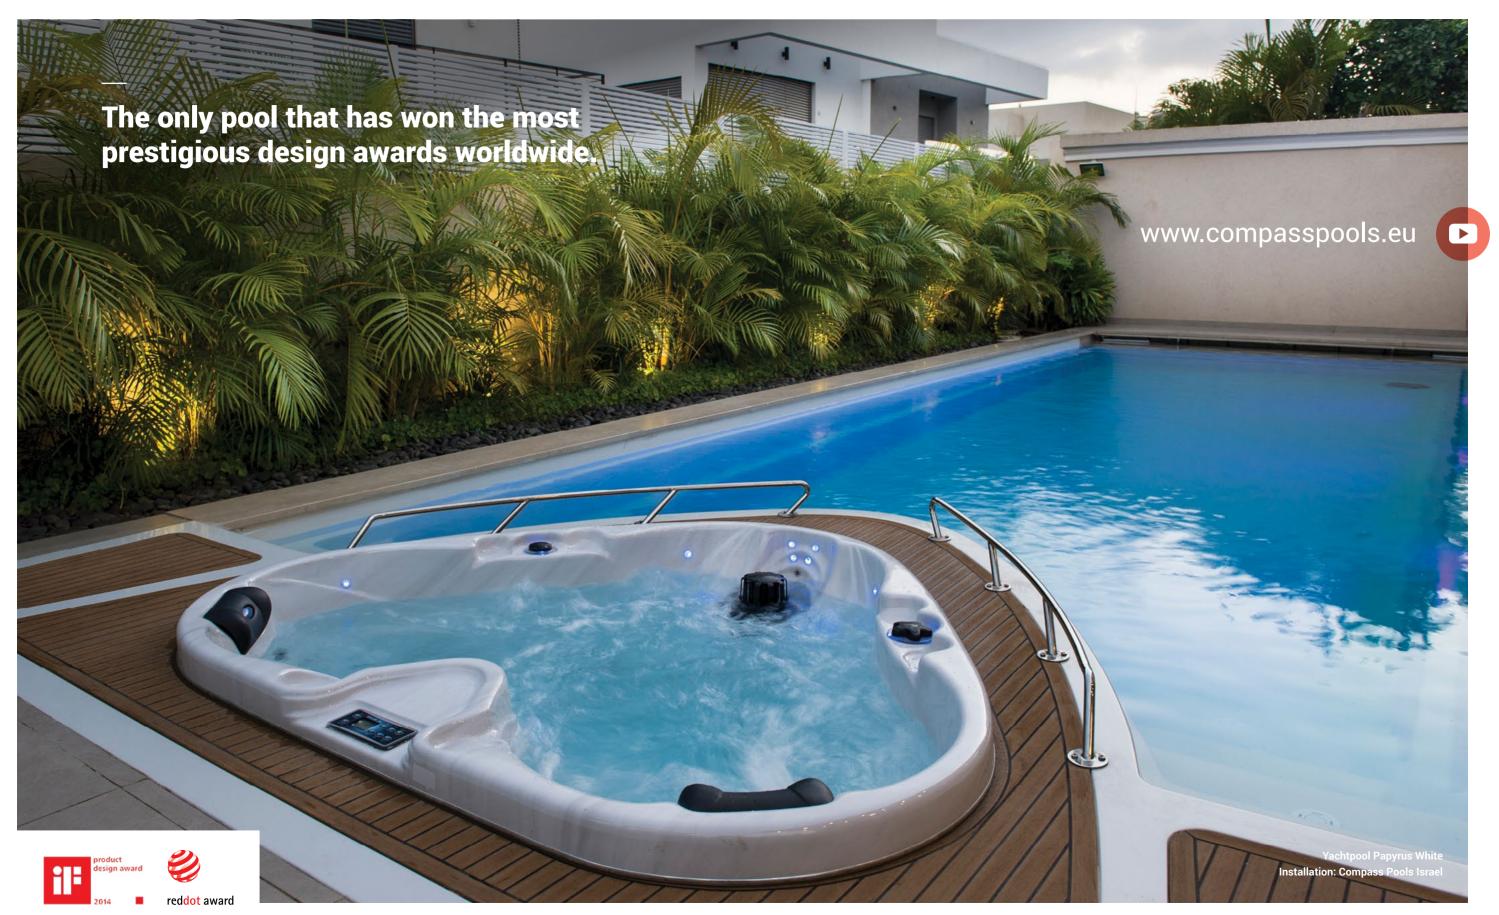

#### YACHT POOL FB\*

| Length      | 11,54 m  |
|-------------|----------|
| Width       | 4,04 m   |
| Depth       | 1,50 m   |
| Volume      | 42 m³    |
| Weight      | 1200 kg  |
| Rollo Cover | <u> </u> |