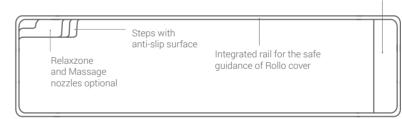

# Integrated technical shaft (optional) with cover in the pool color. Relaxzone and Massage nozzles optional Integrated high-level skimmer for the maximum height of water level. Integrated rail for the safe guidance of Rollo Cover