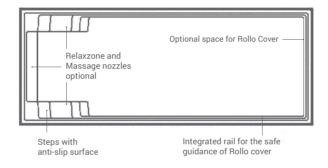

# Integrated technical shaft (optional) with cover in the pool color. Relaxzone and Massage nozzles optional Integrated high-level skimmer for the maximum height of water level. Integrated rail for the safe guidance of Rollo Cover