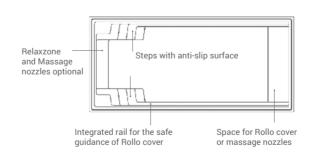

# Integrated technical shaft (optional) with cover in the pool color. Relaxzone and Massage nozzles optional Integrated high-level skimmer for the maximum height of water level. Integrated rail for the safe guidance of Rollo Cover