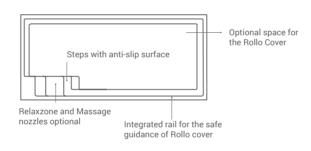

# Integrated technical shaft (optional) with cover in the pool color. Relaxzone and Massage nozzles optional Integrated high-level skimmer for the maximum height of water level. Integrated rail for the safe guidance of Rollo Cover