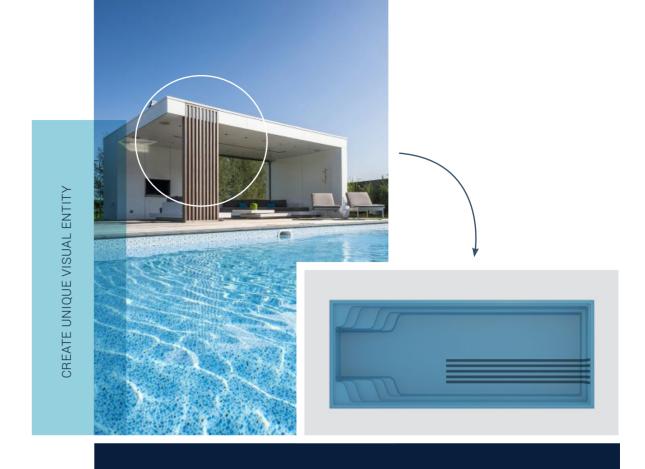

# double-coloured pool designed by you

The main idea of our concept is to give architects and our customers a creative potential and possibility to not just have a perfect pool, but to match the exterior of their house with Compass pool.

And to create something unique and completely original.

Despite the wide range of our creative solutions we have a team of designers for you, who are ready to help you to give a real look to your ideas. Just prepare a brief for us, discuss it with our dealer and send them with any questions to: becreative@compasspools.eu.

Together we will have a look at how your ideas can work and you can enjoy your unusual surroundings, created by you, tailored to your needs.

Explore your home and choose its most distinctive visual element. It can be the colour of the facade or its interesting detail, which can be visually connected to your new pool.

### create your unique look

compass selection