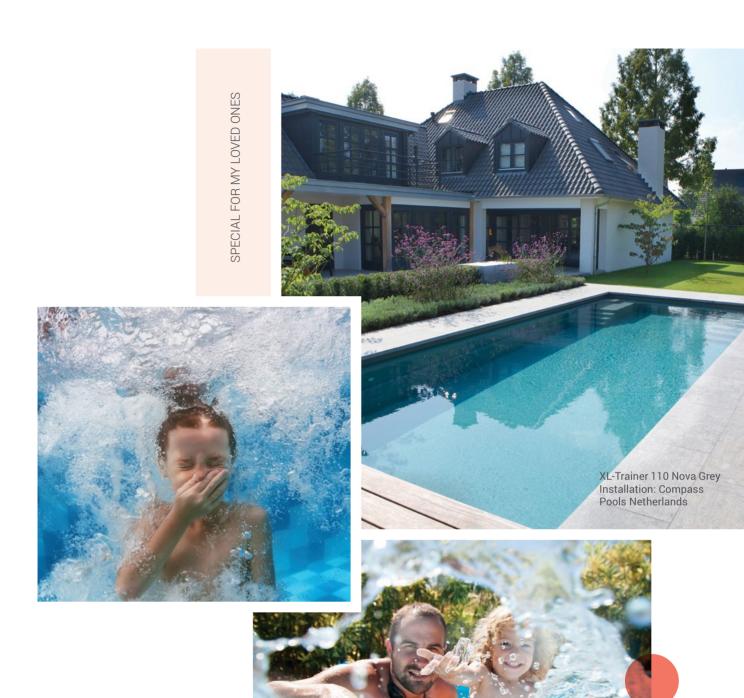

#### XL-TRAINER 110 SB\*\* / 110 FB\*

for Rollo Cover

XL-Trainer 110 FB Nova Anthracite

Installation: Compass Pools UK

**FB**\*- Flat Bottom **SB**\*\*- Sloping Bottom

| Туре                | Length  | Width  | Depth         | Volume            | Weight  | Rollo Cover |
|---------------------|---------|--------|---------------|-------------------|---------|-------------|
| XL-LOUNGER 95 FB*   | 9,52 m  | 4,06 m | 1,50 m        | 50 m <sup>3</sup> | 1200 kg | <b>✓</b>    |
| XL-LOUNGER 115 FB*  | 11,50 m | 4,06 m | 1,50 m        | 59 m³             | 1450 kg | <b>✓</b>    |
| XL-TRAINER 110 SB** | 11,02 m | 4,02 m | 1,07 - 1,78 m | 52 m <sup>3</sup> | 1350 kg | <b>~</b>    |
| XL-TRAINER 110 FB*  | 11,02 m | 4,02 m | 1,50 m        | 50 m <sup>3</sup> | 1350 kg | <b>✓</b>    |