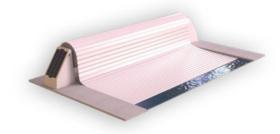

### **Rollo Cover**

The Compass Pools Rollo Cover is a high quality product designed to perfectly fit our pools and made of only high-end raw material and sub-assemblies.

Our automatic swimming pool covers are thermally efficient and restrict energy losses to a minimum. In addition, your swimming pool stays cleaner and chlorine degradation by UV is reduced which decreases maintenance costs. Cover can bear the weight of a small pet, child or even an adult.

For maximum compass safety, an integrated perimeter guiding ledge prevents submersion of the slats when weighed down.

#### Here are your benefits:

- guarantees maximum energy efficiency and full safety
- ensure optimal warming of swimming pool water by 4 to 8 °C
- evaporation and heat loss are limited