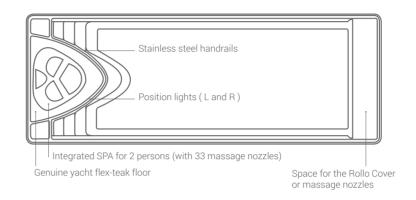

#### YACHT POOL FB\*

| Length      | 11,54 m  |
|-------------|----------|
| Width       | 4,04 m   |
| Depth       | 1,50 m   |
| Volume      | 42 m³    |
| Weight      | 1200 kg  |
| Rollo Cover | <u> </u> |