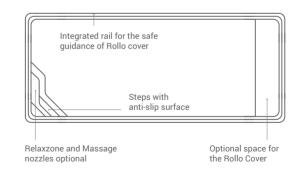

### **Rollo Cover**

The Compass Pools Rollo Cover is a high quality product designed to perfectly fit our pools and made of only high-end raw material and sub-assemblies.

Our automatic swimming pool covers are thermally efficient and restrict energy losses to a minimum. In addition, your swimming pool stays cleaner and chlorine degradation by UV is reduced which decreases maintenance costs. Cover can bear the weight of a small pet, child or even an adult.

For maximum compass safety, an integrated perimeter guiding ledge prevents submersion of the slats when weighed down.