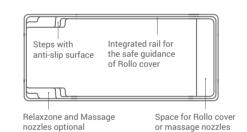

# Integrated technical shaft (optional) with cover in the pool color. Relaxzone and Massage nozzles optional Integrated high-level skimmer for the maximum height of water level. Integrated rail for the safe guidance of Rollo Cover