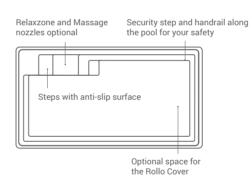

# Integrated technical shaft (optional) with cover in the pool color. Relaxzone and Massage nozzles optional Integrated high-level skimmer for the maximum height of water level. Integrated rail for the safe guidance of Rollo Cover