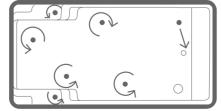

#### Just imagine a pool which cleans itself, saves money and uses less chemicals

VANTAGE system is number one in the world among circulation and cleaning systems and it is much more efficient than any pool vacuum cleaner. It provides efficient and high-performance cleaning from the surface to the bottom of the pool.

Its patented telescopic nozzle "Pop-up" is able to cover a four times larger area than small devices and therefore it copes even with larger pieces of debris. The system is completely automated and silent. It works even when you are enjoying your pool.

Water circulation

"Pop- up" nozzles work

Find out more at: www.compasspools.eu