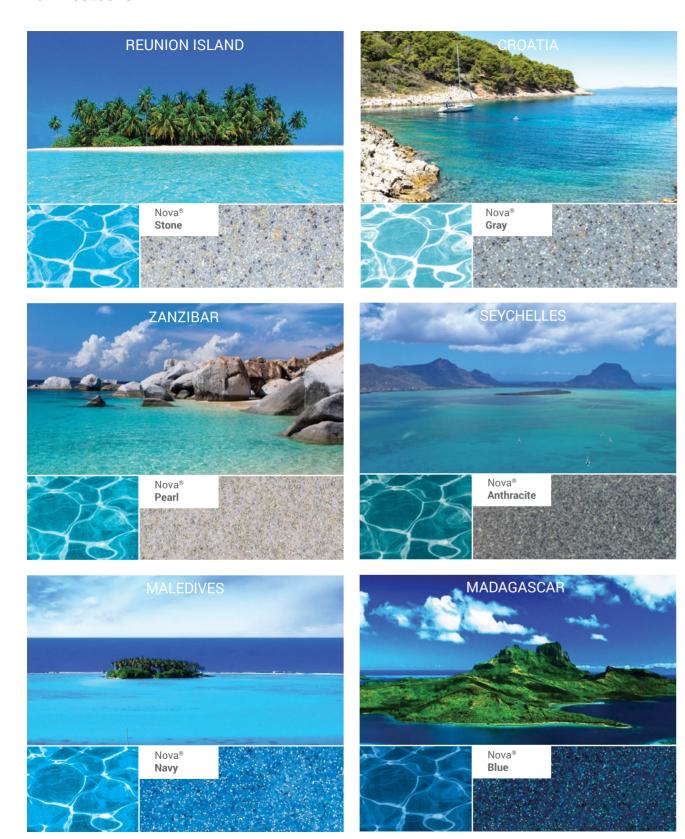

## Your pool with a stunningly good look

Life is not black and white. Compass invented colours according to your great holiday memories.

Design your own sea in your garden.

#### NOVA® COLOURS

New types of colour chips and modernized primary colour mixtures are used! Aesthetically, its translucent holographic effect gives a distinguishing brilliance.