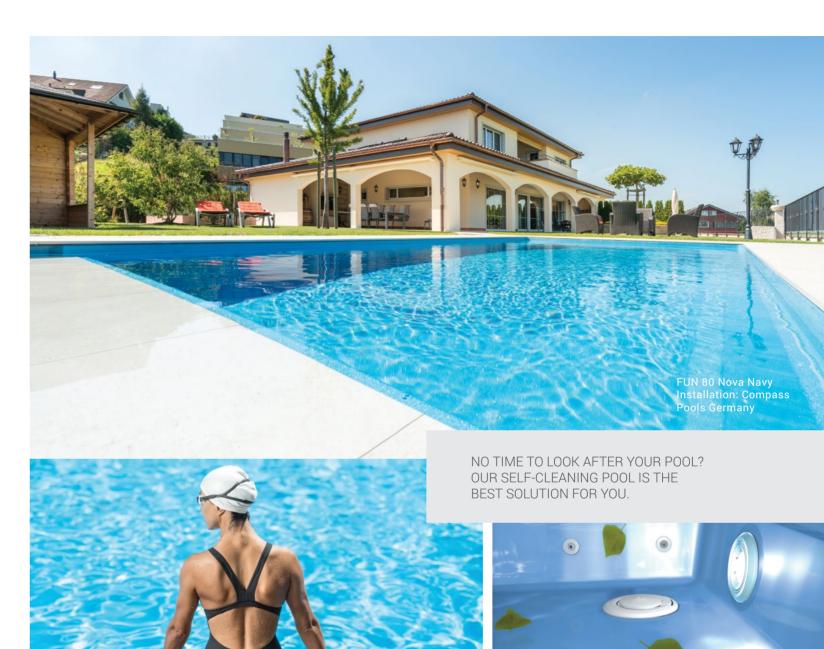

No time to look after your pool? We bring simple and effective solution.

#### Benefits of Vantage system:

- · you get the top self-cleaning pool
- water circulation eliminates growth of algae and bacteria
- reduces the usage of chemicals

No need for regular hand vacuuming or any other cleaning equipment. You only will enjoy the pool and spend time with your family.