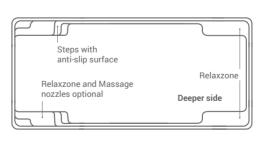

# Integrated technical shaft (optional) with cover in the pool color. Relaxzone and Massage nozzles optional Integrated high-level skimmer for the maximum height of water level. Integrated rail for the safe guidance of Rollo Cover