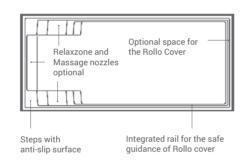

# Integrated technical shaft (optional) with cover in the pool color. Relaxzone and Massage nozzles optional Integrated high-level skimmer for the maximum height of water level. Integrated rail for the safe guidance of Rollo Cover